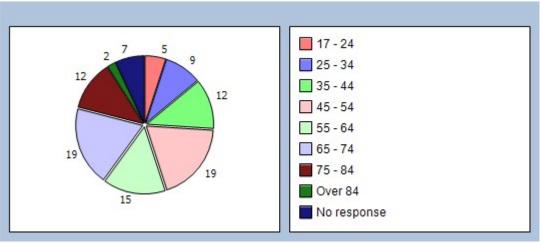

## What age are you?

Under 16 0% 17 - 24 5% 25 - 34 9% 35 - 44 12% 45 - 54 19% 55 - 64 15% 65 - 74 19% 75 - 84 12% Over 84 2% No response 7%