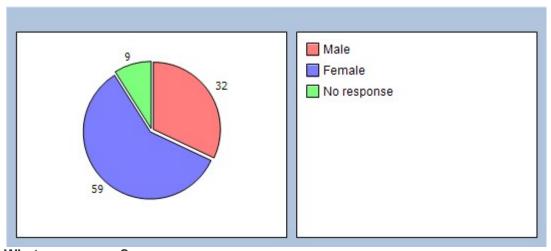

patients could join our practice while the patient list was closed. Closing the list would allow us to improve the service we provide to our current patients and this would not affect our current patients.

Please answer the question and click **Send** when you are done.

Q1: Would you be agreeable to the Surgery closing the list to new patients to enable us to improve the service we provide to our current patients

Yes 92% No 5% No response 3%



Please add any other comments you would like to make about the Queensway Surgery:

To help us analyse your answer please tell us a few things about yourself:

How would you describe how often you come to the practice?

Regularly 44% Occasionally 42% Very Rarely 11% No response 3%



## Are you male or female?

Male 32% Female 59% No response 9%



## What age are you?

Under 16 0% 17 - 24 5% 25 - 34 9% 35 - 44 12% 45 - 54 19% 55 - 64 15% 65 - 74 19% 75 - 84 12% Over 84 2% No response 7%



#### What is the ethnic background with which you most identify?

White British 88%
White Irish 2%
Mixed White & Black Caribbean 1%
Mixed White & Black African 0%
Mixed White & Black Asian 0%
Indian 0%
Pakistani 0%
Bangladeshi 0%
Black Caribbean 0%
Black African 0%
Chinese 0%
Other 2%
No response 7%



Many thanks for your time in answering the question on this survey.