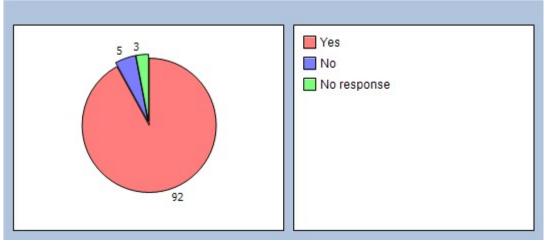

Please answer the question and click **Send** when you are done.

Q1: Would you be agreeable to the Surgery closing the list to new patients to enable us to improve the service we provide to our current patients

Yes 92% No 5% No response 3%

Please add any other comments you would like to make about the Queensway Surgery:

To help us analyse your answer please tell us a few things about yourself:

How would you describe how often you come to the practice?