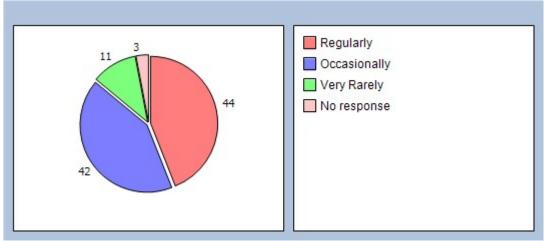

Yes 92% No 5% No response 3%

Please add any other comments you would like to make about the Queensway Surgery:

To help us analyse your answer please tell us a few things about yourself:

How would you describe how often you come to the practice?

Regularly 44% Occasionally 42% Very Rarely 11% No response 3%